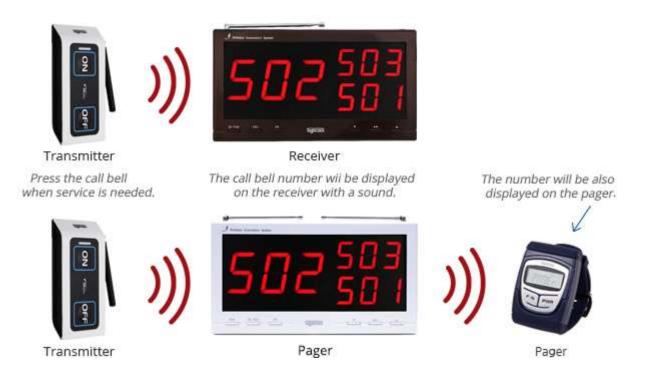

#### **SYSTEM MAP**

- Press the call bell when service is needed.
- The call bell number will be displayed on the receiver with a sound.
- The number will be also displayed on the pager.