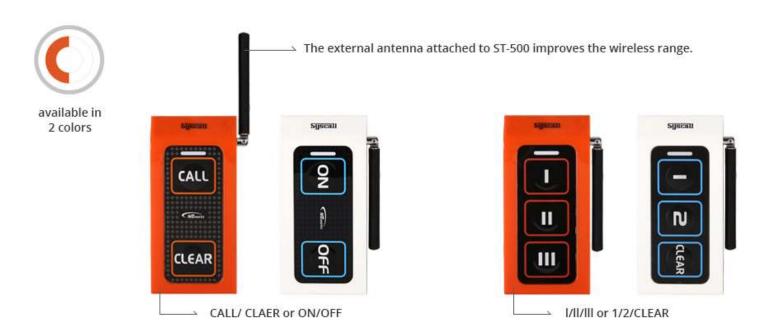

# **ST-500**

- ST-500 is a two/three button type transmitter that is specifically designed to use at warehouse or manufacturing facility.
- The external antenna attached to ST-500 improves the wireless range.
- Customizable: Each button can be registered independently.

## **Description**

- ST-500 is a two/three button type transmitter that is specifically designed to use at warehouse or manufacturing facility.
- The external antenna attached to ST-500 improves the wireless range.