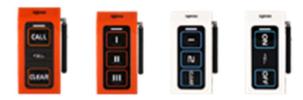

# **ST-500**

- ST-500 is a two/three button type transmitter that is specifically designed to use at warehouse or manufacturing facility.
- The external antenna attached to ST-500 improves the wireless range.
- Customizable: Each button can be registered independently.

## **Description**

- ST-500 is a two/three button type transmitter that is specifically designed to use at warehouse or manufacturing facility.
- The external antenna attached to ST-500 improves the wireless range.